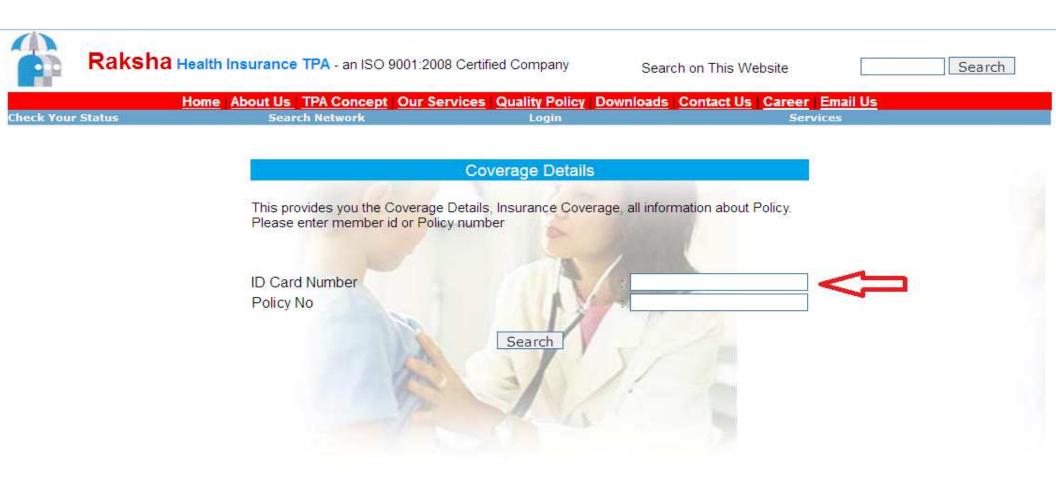

## 2] Enter Raksha TPA Member ID & enter search button

© 2011-2012 Raksha Health Insurance TPA Pvt.Ltd., All Rights Reserved.Disclaimer | Feedback | Raksha Mail

## 3] This provides you the Coverage Details, Insurance Coverage, all information about the Policy.

| Hor                         | ne About Us TPA Conc                                                                     | ept Our Services Qua | ality Policy Down   | loads Conta | ct Us Career                                                                                            | Email Us                     |
|-----------------------------|------------------------------------------------------------------------------------------|----------------------|---------------------|-------------|---------------------------------------------------------------------------------------------------------|------------------------------|
| Check Your Status           | Search Network                                                                           |                      | Login               |             | Services                                                                                                |                              |
|                             |                                                                                          |                      | Back<br>Information |             |                                                                                                         |                              |
| Proposer Name               | Sohan Lal Aggarwal                                                                       |                      | EMP No              |             | 1014                                                                                                    |                              |
| Corporate Name(Entity Name) | All India Bank Retirees Federation(All India Bank<br>Retirees Federation - 170400000009) |                      | Address             |             | A/C : Retirees Of Punjab National Bank D-1/1,<br>Sector C, Scheme 71, Nr. Kasara Bazar School<br>Indore |                              |
| Email-ID                    | NA                                                                                       |                      | Mobile Number       |             | 0                                                                                                       |                              |
|                             |                                                                                          | Policy               | Information         |             |                                                                                                         |                              |
| nsurance Co.Name            | The New India Assurance Co. Ltd.                                                         |                      | Policy No           |             | 1535003417040000009                                                                                     |                              |
| Endorsement No              |                                                                                          |                      | Raksha ID No        |             | N901014AIBRF09                                                                                          |                              |
| Policy Start Date           | 01-NOV-2017                                                                              |                      | Policy End Date     |             | 31-OCT-2018                                                                                             |                              |
| Agent Code                  | BR00000287                                                                               |                      | 64 VB Satus         |             | 64 VB Received                                                                                          |                              |
| Action List                 |                                                                                          |                      |                     |             |                                                                                                         |                              |
| Print E card                | Clain                                                                                    | n Detail             | Cashless I          | nformation  |                                                                                                         | <u>Update Email / Mobile</u> |
| nsurance Details            |                                                                                          |                      |                     |             |                                                                                                         |                              |
| Name of the Insured         | Photo                                                                                    | Relation             |                     | Age         |                                                                                                         | Amount Covered               |
| Sohan Lal Aggarwal          |                                                                                          | Self                 | 4                   | 68          |                                                                                                         | 0/0/800000(Family Floater)   |
| Pushpa Aggarwal             |                                                                                          | Wife                 |                     | 65          |                                                                                                         | 0/0/800000(Family Floater)   |