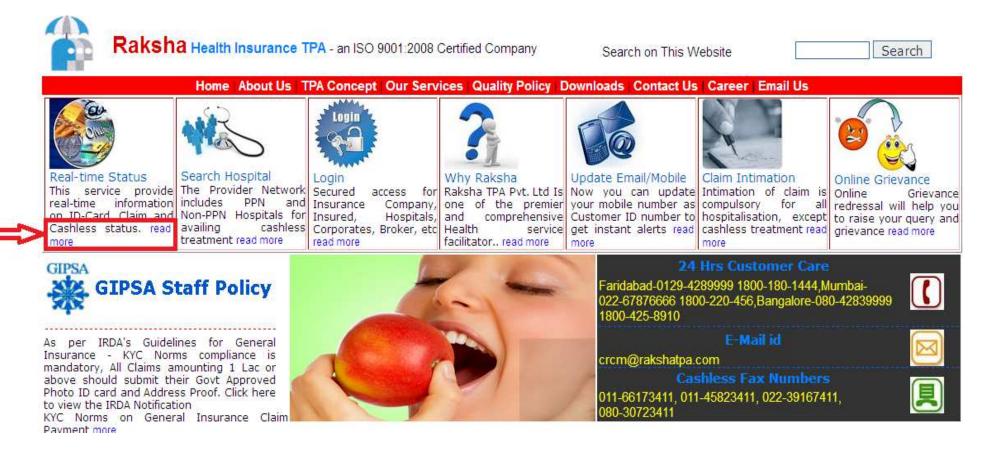

## **Coverage details & How to download E- cards**

1] Enter Website : <u>www.rakshatpa.com</u> click read more option.

Click on Real Time status – coverage details.